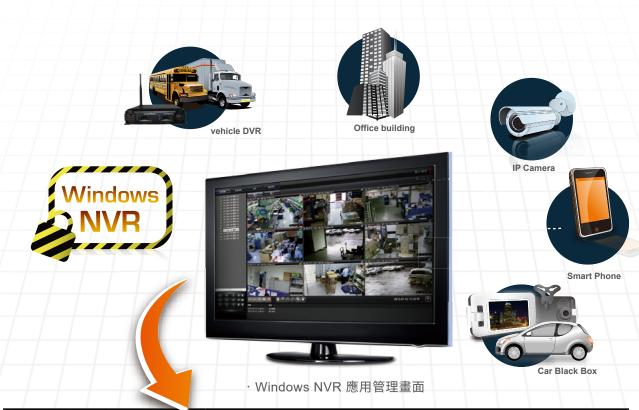

# **Windows NVR**

# 網路影像監控系統





### Windows NVR 商品詳述

## 規格

作業系統- Windows 7、Windows 10

影像編碼- H.264、H.265

聲音編碼- G711u、PCM、AAC

錄影模式- 常態錄影、事件錄影、外接設備整合錄影

即時監看- 最大64CH即時影像

錄影回放- 支援4CH同時回放

### **| 建議配備**

|         | CPU | RAM | 顯示卡            |
|---------|-----|-----|----------------|
| 16~36CH | i 5 | 8 G | GTX-1650-DDR4G |
| 36~64CH | i 7 | 16G | GTX-1660-DDR6G |

<sup>\*</sup>主硬碟建議使用固態硬碟

Distributed BY



#### **上**錄影圖控影像管理系統功能

- 1. 主機至少64CH, 備援狀態下最大可支援128CH的備援錄影功能。
- 2. 支援攝影機雙串流影像,系統會自動判斷實際狀況來調整顯示主次串流以達到流量節省效果。
- 3. 系統不限制錄影儲存天數,依用戶的儲存空間而定。
- 4. 系統可自動搜尋區域網路內可存取之主機供使用者連現,不需查閱主機IP列表。
- 系統可定義使用者權限,可在不同權限下給予不同功能的使用權及影像或使用系統功能。
- 6. 為避免錄影主機因故障而停止錄影,影像監控系統需可支援交互備援錄影架構,當任何一台錄影主機中斷或斷線時,其它錄影主機會自動接手錄影,不須額外建置管理主機或閒置備援主機亦不需增加備援主機的攝影機授權費用進而連接錄影。
- 7. 系統支援數位電視牆上牆功能,可透過網路將影像配至於電視牆工作站。
- 8. 系統支援多螢幕顯示,可同時顯示多視窗或多分割攝影機即時影像。
- 9.