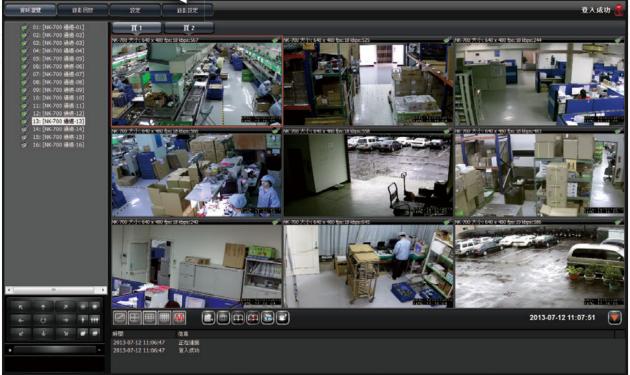

#### **上**錄影圖控影像管理系統功能

- 1. 主機至少64CH, 備援狀態下最大可支援128CH的備援錄影功能。
- 2. 支援攝影機雙串流影像,系統會自動判斷實際狀況來調整顯示主次串流以達到流量節省效果。
- 3. 系統不限制錄影儲存天數,依用戶的儲存空間而定。
- 4. 系統可自動搜尋區域網路內可存取之主機供使用者連現,不需查閱主機IP列表。
- 系統可定義使用者權限,可在不同權限下給予不同功能的使用權及影像或使用系統功能。
- 6. 為避免錄影主機因故障而停止錄影,影像監控系統需可支援交互備援錄影架構,當任何一台錄影主機中斷或斷線時,其它錄影主機會自動接手錄影,不須額外建置管理主機或閒置備援主機亦不需增加備援主機的攝影機授權費用進而連接錄影。
- 7. 系統支援數位電視牆上牆功能,可透過網路將影像配至於電視牆工作站。
- 8. 系統支援多螢幕顯示,可同時顯示多視窗或多分割攝影機即時影像。
- 9. 系統為完全開放式平台,可直支援軟體中整合第三方SDK與API協議。
- 10. 支援多平台,可將軟體安裝於Windows 作業軟體之上。
- 11. 須具備錄影伺服器偵測硬碟持碟陣列故障警示功能,並須偵錯後主動寄發E-mail通知。
- 12. 錄影狀態可以背景服務模式運行,以確保錄影不會因錄影系統異常而中斷。
- 13. 系統須具備全時錄影、循環錄影、位移偵測錄影、排程錄影、事件錄影、手動錄影。
- 14. 可自由對攝影機錄影工作做排程,同一支攝影機可依日期或時段的不同設定全時錄影,位移針測。
- 15. 系統內建位移偵測功能,可於同一支攝影機上設定不同靈敏度的偵測視窗。
- 16. 位移偵測錄影可支援事件前錄影與事件後錄影。
- 17. 錄影參數可複製套用於其他攝影機以節省設定的時間。
- 18. 系統完整支援Onvif 網路攝影機。
- 19. 系統可錄製攝影機的聲音並確保攝影機的聲音與影像同步。
- 20. 錄影主機的儲存裝制支援一般硬碟使用。
- 21. 支援多重儲存空間,不需事先把所有儲存空間變成Raid模式。
- 22. 系統支援影像備份功能,使用者可選擇即時、排程或手動影像備份將影像備份至遠端儲存空間,備份工作可挑選指定需備份的攝影機。
- 23. 錄影解析度可依攝影機所能提供的為主,不論4K2K(8MP)或千萬畫素攝影機都可支援。
- 24. 系統支援至少每CH30FPS的錄影模式。
- 25. 使用者可於即時監看畫面得知所有攝影機解析度、流量等資訊。
- 26. 使用者不需預先配置好影像分配,可通過即時影像拖曳至空白處或雙擊攝影機即可自動將影像配置替換版面。
- 27. 使用者可自由拖曳影像調換位置,可自由縮放系統影像大小方便螢幕顯示固定。
- 28. 使用者可選擇設定設備上的攝影機,進行一次性快速刪除,以節省重新配置設備的時間。
- 29. 系統為蜂巢型架構,所有主機皆可成為使用者登入串連,不需特定主機才能登入使用者。

#### 錄影圖控影像管理系統功能

- 30. 系統具備登入窗口備援功能,若登入之主機發生故障,系統會自行搜尋仍運作中之主機並自動跳轉連線至該主機運行,使用端不需手動登入至其他主機做替換備援。
- 31. 系統支援AVI或多種影像格式。
- 32. 使用者可使用滑鼠滾輪鍵做畫面上的放大縮小功能。
- 33. 系統支援影像數位PTZ功能。
- 34. 可強制影像延伸顯示為1:1、4:3、16:9 以取得同比例影像。
- 35. 系統可自動偵測主機效能,自動判斷須提供高畫質影像或低畫質影像供使用者瀏覽。
- 36. 使用者可快速設置即時動態系統資源圖表,可即時監控系統CPU & RAM及硬碟負載程度,包控網路使用量皆可快速辨識。
- 37. 系統可同時監控架構中所有錄影主機以及工作站的即時系統資源。
- 38. 支援螢幕快照功能,提供Jpeg檔案格式,並支援時間戳標記。
- 39. 影像快速回撥與快速撥放提供可 1x、2x、4x、8x、16x等快速播放選項。
- 40. 影像回撥支援段落撥放,段落回放。
- 41. 使用者可選擇以拖移方式或標記起始點、終點方式匯出選取的區段影像。
- 42. 使用者可針對選取時間段內影像做出分圖預覽以確認選取的影像,達到快速所需影像的功能。
- 43. 使用者可選擇匯出單支影像或匯出多支影像的配置設定。
- 44. 匯出影像須可選擇是否要在影像的四個角落帶上時間戳記。
- 45. 系統支援數位浮水印功能,以確保匯出影像無被修改之疑慮。
- 46. 系統內建多樣警報系統,可偵測儲存裝置故障或儲存裝置已滿、未設定儲存裝置、系統儲存端異常等功能警示。
- 47. 系統警報發生時會自動顯示於畫面上通知使用者。
- 48. 系統支援多種攝影機偵測功能,可偵測攝影機位移、攝影機斷線、攝影機輸入信號、攝影機IP衝突等狀況。
- 49. 警報功能偵測到狀況時、可呼叫某特定攝影機做錄影、全系統自動加權緊急錄影、傳送郵件給指定使用者、呼叫 影像閃爍警示、觸發攝影機的輸出I/O、警急廣播聲音、記錄LOG檔儲存、起動PTZ攝影機至預設點等功能。
- 50. 警報功能可設定為全時常態運作或排程運作。